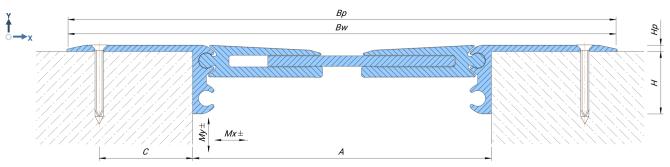

| Profile     | • ( )  | Bw (mm) | Bp (mm) | H (mm) | <b>Hp</b> (mm) | C (mm) | Mx (mm)      | My (mm)      | Load bearing capacity, kN |     |    |                 |
|-------------|--------|---------|---------|--------|----------------|--------|--------------|--------------|---------------------------|-----|----|-----------------|
|             | A (mm) |         |         |        |                |        |              |              |                           |     |    |                 |
| SV 46/230/N | 230    | 424     | 424     | 48     | 5              | 72     | 60 (+30/-30) | 60 (+30/-30) | 50                        | 100 | 70 | 10 <sup>1</sup> |