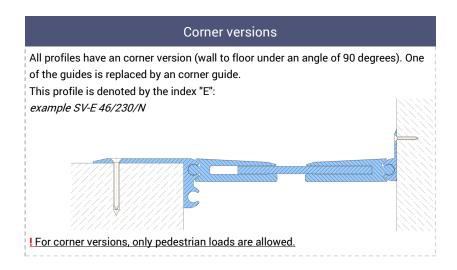

(mm)      | My (mm)      | Load bearing capacity, kN |     |    |                 |
|-------------|--------|---------|---------|--------|----------------|--------|--------------|--------------|---------------------------|-----|----|-----------------|
|             | A (mm) |         |         |        |                |        |              |              |                           |     |    |                 |
| SV 46/230/N | 230    | 424     | 424     | 48     | 5              | 72     | 60 (+30/-30) | 60 (+30/-30) | 50                        | 100 | 70 | 10 <sup>1</sup> |

<sup>&</sup>lt;sup>1</sup> Not for permanent use (requires coordination)

## Technical data MATERIAL Aluminium EN AW 6060T6 LENGTH 3 meters STANDARD COLOR silvery white On request



Protective anodizing profile