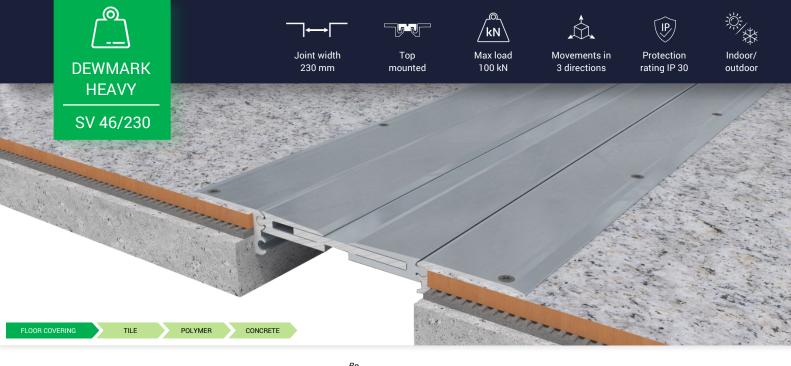

## Technical data MATERIAL Aluminium EN AW 6060T6 LENGTH 3 meters STANDARD COLOR silvery white On request

Protective anodizing profile