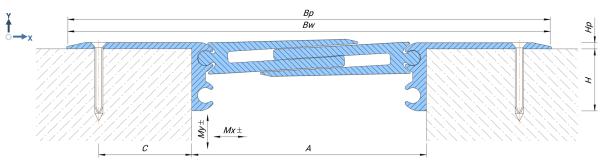

| Profile     | A (mm) | Bw (mm) | Bp (mm) | H (mm) | Hp (mm) | C (mm) | <b>Mx</b> (mm) | My (mm)      | Load bearing capacity, kN |     |    |                 |
|-------------|--------|---------|---------|--------|---------|--------|----------------|--------------|---------------------------|-----|----|-----------------|
|             |        |         |         |        |         |        |                |              |                           |     |    |                 |
| SV 46/180/N | 180    | 374     | 374     | 48     | 5       | 72     | 70 (+35/-35)   | 70 (+35/-35) | 50                        | 100 | 70 | 10 <sup>1</sup> |