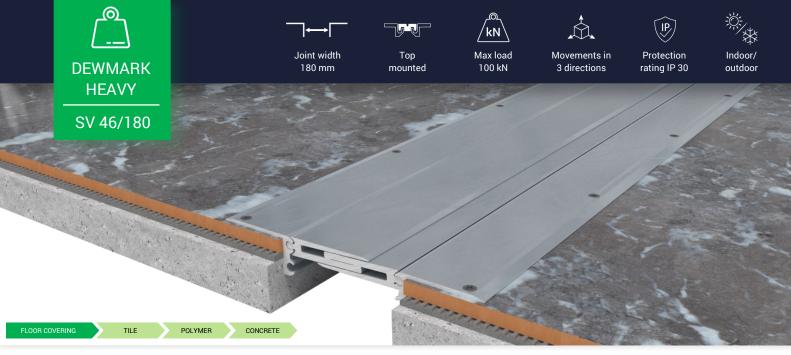

| Profile     | A (mm) | Bw (mm) | Bp (mm) | H (mm) | Hp (mm) | C (mm) | <b>Mx</b> (mm) | My (mm)      | Load bearing capacity, kN |     |    |                 |
|-------------|--------|---------|---------|--------|---------|--------|----------------|--------------|---------------------------|-----|----|-----------------|
|             |        |         |         |        |         |        |                |              |                           |     |    |                 |
| SV 46/180/N | 180    | 374     | 374     | 48     | 5       | 72     | 70 (+35/-35)   | 70 (+35/-35) | 50                        | 100 | 70 | 10 <sup>1</sup> |