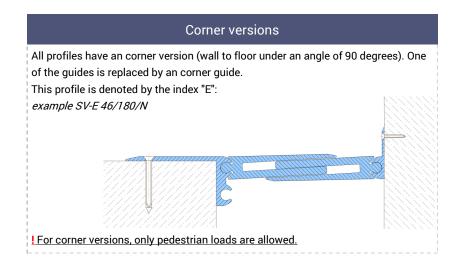

C (mm) | <b>Mx</b> (mm) | My (mm)      | Load bearing capacity, kN |     |    |                 |
|-------------|--------|---------|---------|--------|---------|--------|----------------|--------------|---------------------------|-----|----|-----------------|
|             |        |         |         |        |         |        |                |              |                           |     |    |                 |
| SV 46/180/N | 180    | 374     | 374     | 48     | 5       | 72     | 70 (+35/-35)   | 70 (+35/-35) | 50                        | 100 | 70 | 10 <sup>1</sup> |

<sup>&</sup>lt;sup>1</sup> Not for permanent use (requires coordination)

## Technical data MATERIAL Aluminium EN AW 6060T6 LENGTH 3 meters STANDARD COLOR silvery white

## On request

Protective anodizing profile