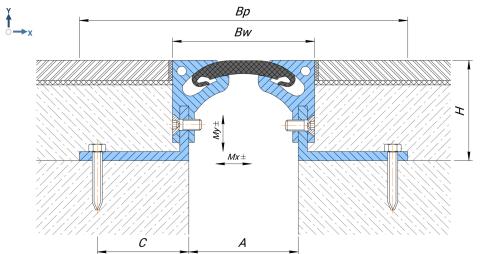

## Technical data MATERIAL Profile: aluminium EN AW 6060T6, Insert: PVC-P LENGTH 3 meters STANDARD COLOR OF INSERT (RAL) 9005 7035 1015

| Profile    | A (mm) | Bw (mm) | Bp (mm) | H (mm)  | C (mm) | <b>Mx</b> (mm) | My (mm)    | Load bearing capacity, kN |     |    |    |
|------------|--------|---------|---------|---------|--------|----------------|------------|---------------------------|-----|----|----|
|            |        |         |         |         |        |                |            |                           |     |    |    |
| SV 25/50/H | 60     | 78      | 190     | from 55 | 55     | 22 (+11/-11)   | 10 (+5/-5) | 50                        | 100 | 70 | 20 |

The profile is made to the required mounting height "H" from 55 mm