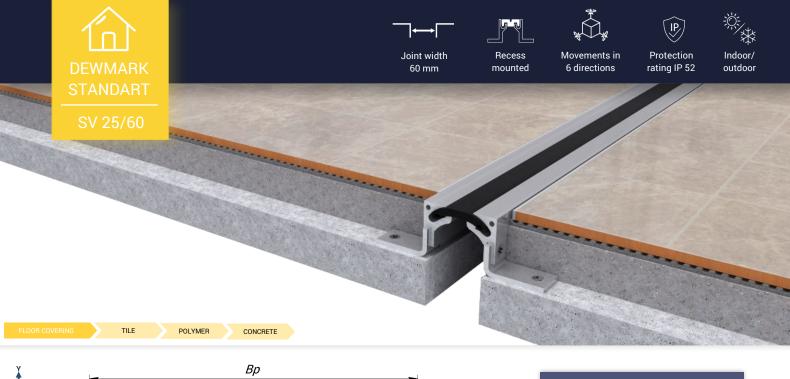

## Technical data MATERIAL Profile: aluminium EN AW 6060T6, Insert: PVC-P LENGTH 3 meters STANDARD COLOR OF INSERT (RAL) 9005 7035 1015

| Profile    | A (mm) | Bw (mm) | Bp (mm) | H (mm)  | C (mm) | <b>Mx</b> (mm) | My (mm)    | Load bearing capacity, kN |     |    |    |
|------------|--------|---------|---------|---------|--------|----------------|------------|---------------------------|-----|----|----|
|            |        |         |         |         |        |                |            |                           |     |    |    |
| SV 25/50/H | 60     | 78      | 190     | from 55 | 55     | 22 (+11/-11)   | 10 (+5/-5) | 50                        | 100 | 70 | 20 |

The profile is made to the required mounting height "H" from 55 mm