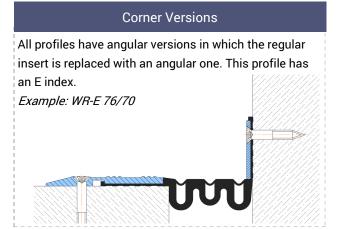

## Technical data MATERIAL Profile: aluminium EN AW 6060T6 Insert: PVC-P (oil and petrol resistant) LENGTH Profile: 3 meters Insert: 20 meters STANDARD COLOR OF INSERT (RAL)

| Profile  | A (mm) | Bw (mm) | Bp (mm) | C (mm) | H (mm) | <b>Hp</b> (mm) | <b>Mx</b> (mm) | <b>My</b> (mm) | Load bearing capacity, kN |     |    |   |
|----------|--------|---------|---------|--------|--------|----------------|----------------|----------------|---------------------------|-----|----|---|
|          |        |         |         |        |        |                |                |                |                           |     |    |   |
| WR 76/70 | 70     | 280     | 280     | 75     | 20     | 8              | 40 (+20/-20)   | 20 (+10/-10)   | 50                        | 300 | 70 | _ |



## NOTE!

! To create a reliable waterproofing contour (IP rating 66 and higher), it is recommended to glue the flexible insert with epoxy glue.