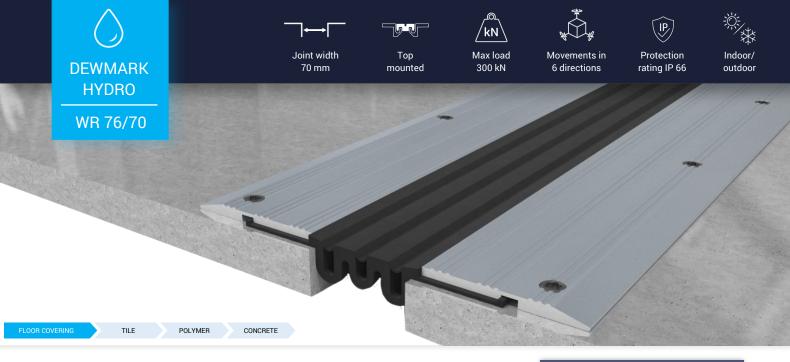

## Technical data MATERIAL Profile: aluminium EN AW 6060T6 Insert: PVC-P (oil and petrol resistant) LENGTH Profile: 3 meters Insert: 20 meters STANDARD COLOR OF INSERT (RAL)

| Profile  | A (mm) | Bw (mm) | Bp (mm) | C (mm) | H (mm) | <b>Hp</b> (mm) | <b>Mx</b> (mm) | <b>My</b> (mm) | Load bearing capacity, kN |     |    |   |
|----------|--------|---------|---------|--------|--------|----------------|----------------|----------------|---------------------------|-----|----|---|
|          |        |         |         |        |        |                |                |                |                           |     |    |   |
| WR 76/70 | 70     | 280     | 280     | 75     | 20     | 8              | 40 (+20/-20)   | 20 (+10/-10)   | 50                        | 300 | 70 | _ |