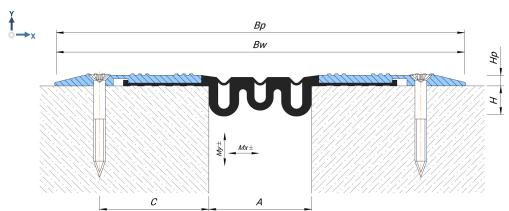

## Technical data MATERIAL Profile: aluminium EN AW 6060T6 Insert: PVC-P (oil and petrol resistant) LENGTH Profile: 3 meters Insert: 20 meters STANDARD COLOR OF INSERT (RAL)

| Profile  | A (mm) | Bw (mm) | Bp (mm) | C (mm) | H (mm) | <b>Hp</b> (mm) | <b>Mx</b> (mm) | <b>My</b> (mm) | Load bearing capacity, kN |     |    |   |
|----------|--------|---------|---------|--------|--------|----------------|----------------|----------------|---------------------------|-----|----|---|
|          |        |         |         |        |        |                |                |                |                           |     |    |   |
| WR 76/70 | 70     | 280     | 280     | 75     | 20     | 8              | 40 (+20/-20)   | 20 (+10/-10)   | 50                        | 300 | 70 | _ |