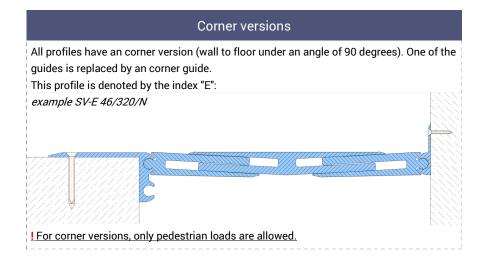

) | <b>Hp</b> (mm) | C (mm) | Mx (mm)      | My (mm)      | Load bearing capacity, kN |     |    |                 |
|-------------|--------|---------|---------|--------|----------------|--------|--------------|--------------|---------------------------|-----|----|-----------------|
|             |        |         |         |        |                |        |              |              |                           |     |    |                 |
| SV 46/320/N | 320    | 514     | 514     | 48     | 5              | 72     | 70 (+35/-35) | 70 (+35/-35) | 50                        | 100 | 70 | 10 <sup>1</sup> |

<sup>&</sup>lt;sup>1</sup> Not for permanent use (requires coordination)

## Technical data MATERIAL Aluminium EN AW 6060T6 LENGTH 3 meters STANDARD COLOR silvery white On request



Protective anodizing profile