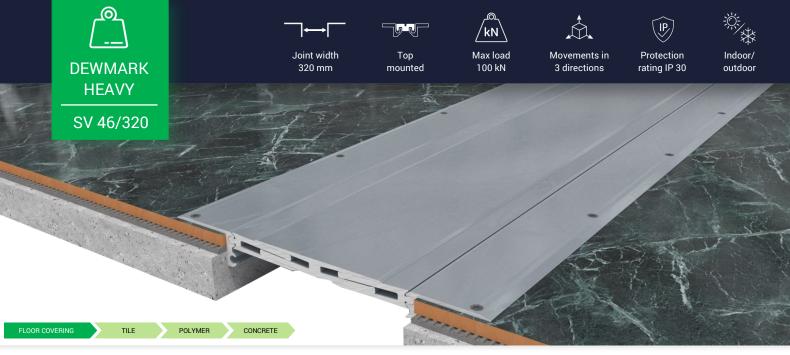

## Technical data MATERIAL Aluminium EN AW 6060T6 LENGTH 3 meters STANDARD COLOR silvery white On request

Protective anodizing profile