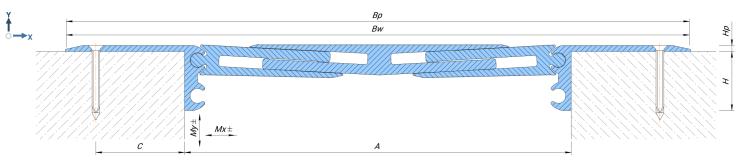

| Profile     | A (mm) | Bw (mm) | Bp (mm) | H (mm) | <b>Hp</b> (mm) | C (mm) | Mx (mm)      | My (mm)      | Load bearing capacity, kN |     |    |                 |
|-------------|--------|---------|---------|--------|----------------|--------|--------------|--------------|---------------------------|-----|----|-----------------|
|             |        |         |         |        |                |        |              |              |                           |     |    |                 |
| SV 46/320/N | 320    | 514     | 514     | 48     | 5              | 72     | 70 (+35/-35) | 70 (+35/-35) | 50                        | 100 | 70 | 10 <sup>1</sup> |

<sup>&</sup>lt;sup>1</sup> Not for permanent use (requires coordination)