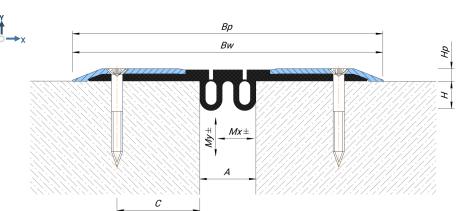

## Technical data MATERIAL Profile: aluminium EN AW 6060T6 Insert: PVC-P (oil and petrol resistant) LENGTH Profile: 2.5 meters Insert: 20 meters STANDARD COLOR OF INSERT (RAL) 9005

| Profile                  | A (mm) | Bw (mm) | Bp (mm) | C (mm) | H (mm) | <b>Hp</b> (mm) | <b>Mx</b> (mm) | <b>My</b> (mm) | Load bearing capacity, kN |     |    |   |
|--------------------------|--------|---------|---------|--------|--------|----------------|----------------|----------------|---------------------------|-----|----|---|
|                          |        |         |         |        |        |                |                |                |                           |     |    |   |
| WR 78/50 AL <sup>1</sup> | 50     | 218     | 218     | 50     | 20     | 8              | 35 (+20/-15)   | 20 (+10/-10)   | 50                        | 300 | 70 | _ |
| WR 78/50 BS <sup>1</sup> | 50     | 218     | 218     | 50     | 20     | 8              | 35 (+20/-15)   | 20 (+10/-10)   | 50                        | 300 | 70 | _ |
| WR 78/50 SS <sup>1</sup> | 50     | 218     | 218     | 50     | 20     | 8              | 35 (+20/-15)   | 20 (+10/-10)   | 50                        | 300 | 70 | _ |