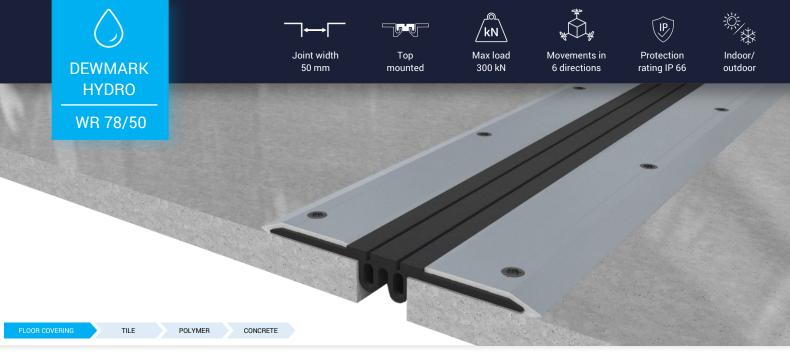

## Technical data MATERIAL Profile: aluminium EN AW 6060T6 Insert: PVC-P (oil and petrol resistant) LENGTH Profile: 2.5 meters Insert: 20 meters STANDARD COLOR OF INSERT (RAL) 9005

| Profile                  | A (mm) | Bw (mm) | Bp (mm) | C (mm) | H (mm) | <b>Hp</b> (mm) | <b>Mx</b> (mm) | <b>My</b> (mm) | Load bearing capacity, kN |     |    |   |
|--------------------------|--------|---------|---------|--------|--------|----------------|----------------|----------------|---------------------------|-----|----|---|
|                          |        |         |         |        |        |                |                |                |                           |     |    |   |
| WR 78/50 AL <sup>1</sup> | 50     | 218     | 218     | 50     | 20     | 8              | 35 (+20/-15)   | 20 (+10/-10)   | 50                        | 300 | 70 | _ |
| WR 78/50 BS <sup>1</sup> | 50     | 218     | 218     | 50     | 20     | 8              | 35 (+20/-15)   | 20 (+10/-10)   | 50                        | 300 | 70 | _ |
| WR 78/50 SS <sup>1</sup> | 50     | 218     | 218     | 50     | 20     | 8              | 35 (+20/-15)   | 20 (+10/-10)   | 50                        | 300 | 70 | _ |

## NOTE!

! To create a reliable waterproofing contour (IP rating 66 and higher), it is recommended to glue the flexible insert with epoxy glue.