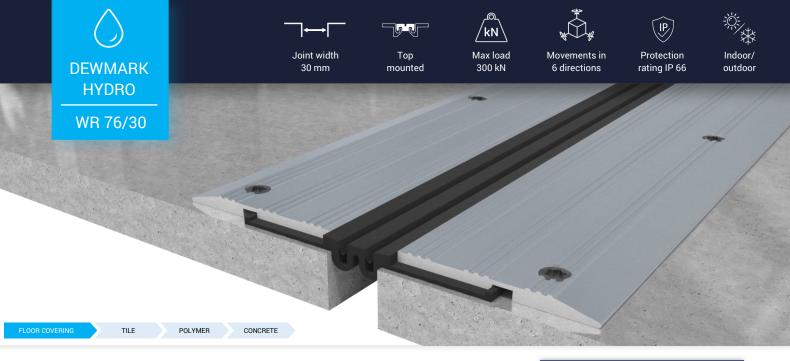

## Technical data MATERIAL Profile: aluminium EN AW 6060T6 Insert: PVC-P (oil and petrol resistant) LENGTH Profile: 3 meters Insert: 20 meters STANDARD COLOR OF INSERT (RAL) 9005

| Profile  | A (mm) | Bw (mm) | Bp (mm) | C (mm) | H (mm) | Hp (mm) | <b>Mx</b> (mm) | <b>My</b> (mm) | Load bearing capacity, kN |     |    |   |
|----------|--------|---------|---------|--------|--------|---------|----------------|----------------|---------------------------|-----|----|---|
|          |        |         |         |        |        |         |                |                |                           |     |    |   |
| WR 76/30 | 30     | 240     | 240     | 75     | 10     | 8       | 20 (+10/-10)   | 20 (+10/-10)   | 50                        | 300 | 70 | - |