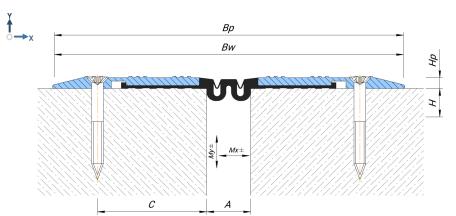

## Technical data MATERIAL Profile: aluminium EN AW 6060T6 Insert: PVC-P (oil and petrol resistant) LENGTH Profile: 3 meters Insert: 20 meters STANDARD COLOR OF INSERT (RAL) 9005

| Profile  | A (mm) | Bw (mm) | Bp (mm) | C (mm) | H (mm) | Hp (mm) | <b>Mx</b> (mm) | <b>My</b> (mm) | Load bearing capacity, kN |     |    |   |
|----------|--------|---------|---------|--------|--------|---------|----------------|----------------|---------------------------|-----|----|---|
|          |        |         |         |        |        |         |                |                |                           |     |    |   |
| WR 76/30 | 30     | 240     | 240     | 75     | 10     | 8       | 20 (+10/-10)   | 20 (+10/-10)   | 50                        | 300 | 70 | - |