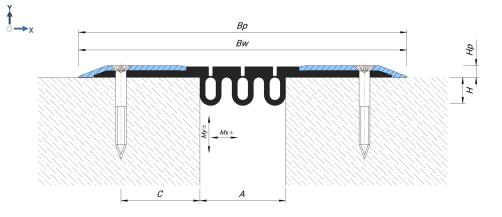

| Profile                  | <b>A</b> (mm) | <b>Bw</b> (mm) | <b>Bp</b> (mm) | <b>C</b> (mm) | <b>H</b> (mm) | <b>Hp</b> (mm) | <b>Mx</b> (mm) | <b>My</b> (mm) | Load bearing capacity, kN |     |    |   |
|--------------------------|---------------|----------------|----------------|---------------|---------------|----------------|----------------|----------------|---------------------------|-----|----|---|
|                          |               |                |                |               |               |                |                |                |                           |     | Ąp |   |
| WR 78/70 AL <sup>1</sup> | 70            | 238            | 238            | 50            | 20            | 8              | 40 (+20/-20)   | 20 (+10/-10)   | 50                        | 300 | 70 | - |
| WR 78/70 BS <sup>1</sup> | 70            | 238            | 238            | 50            | 20            | 8              | 40 (+20/-20)   | 20 (+10/-10)   | 50                        | 300 | 70 | - |
| WR 78/70 SS <sup>1</sup> | 70            | 238            | 238            | 50            | 20            | 8              | 40 (+20/-20)   | 20 (+10/-10)   | 50                        | 300 | 70 | - |