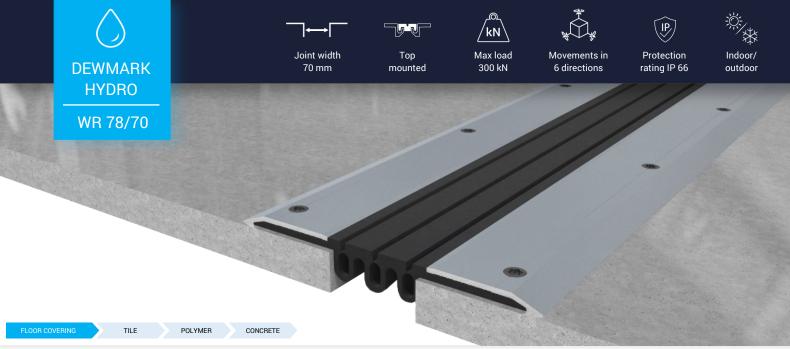

| Technical data                                                              |  |  |  |  |  |  |  |  |
|-----------------------------------------------------------------------------|--|--|--|--|--|--|--|--|
| MATERIAL                                                                    |  |  |  |  |  |  |  |  |
| Profile: aluminium EN AW 6060T6<br>Insert: PVC-P (oil and petrol resistant) |  |  |  |  |  |  |  |  |
| LENGTH                                                                      |  |  |  |  |  |  |  |  |
| Profile: 2.5 meters                                                         |  |  |  |  |  |  |  |  |
| Insert: 20 meters                                                           |  |  |  |  |  |  |  |  |
| STANDARD COLOR OF INSERT (RAL)                                              |  |  |  |  |  |  |  |  |
| 9005                                                                        |  |  |  |  |  |  |  |  |