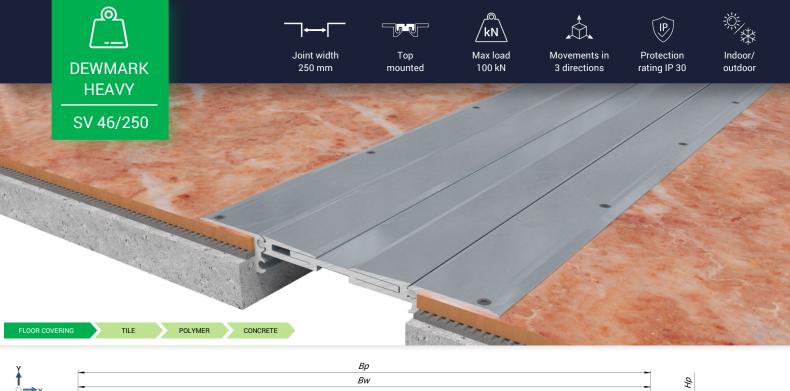

| Profile     | <b>A</b> (mm) | <b>Bw</b> (mm) | <b>Bp</b> (mm) | <b>H</b> (mm) | <b>Hp</b> (mm) | <b>C</b> (mm) | <b>Mx</b> (mm) | <b>My</b> (mm) | Load bearing capacity, kN |     |    |                 |
|-------------|---------------|----------------|----------------|---------------|----------------|---------------|----------------|----------------|---------------------------|-----|----|-----------------|
|             |               |                |                |               |                |               |                |                |                           |     | Ac |                 |
| SV 46/250/N | 250           | 444            | 444            | 48            | 5              | 72            | 60 (+30/-30)   | 60 (+30/-30)   | 50                        | 100 | 70 | 10 <sup>1</sup> |