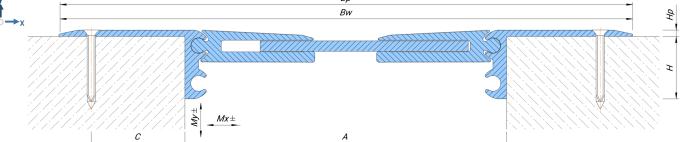

| Profile     | <b>A</b> (mm) | <b>Bw</b> (mm) | <b>Bp</b> (mm) | <b>H</b> (mm) | <b>Hp</b> (mm) | <b>C</b> (mm) | <b>Mx</b> (mm) | <b>My</b> (mm) | Load bearing capacity, kN |     |    |                 |
|-------------|---------------|----------------|----------------|---------------|----------------|---------------|----------------|----------------|---------------------------|-----|----|-----------------|
|             |               |                |                |               |                |               |                |                |                           |     | Ac |                 |
| SV 46/250/N | 250           | 444            | 444            | 48            | 5              | 72            | 60 (+30/-30)   | 60 (+30/-30)   | 50                        | 100 | 70 | 10 <sup>1</sup> |