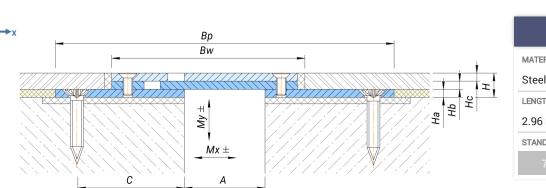

## Technical data MATERIAL Steel S235 LENGTH 2.96 meters STANDARD COLOR (RAL) 7035

|              | A<br>(mm) | H<br>(mm) | Bw<br>(mm) | Bp<br>(mm) | Ha<br>(mm) | Hb<br>(mm) | Hc<br>(mm) | C<br>(mm) | Mx<br>(mm)   | My<br>(mm) | Load bearing capacity, kN |     |     |     |
|--------------|-----------|-----------|------------|------------|------------|------------|------------|-----------|--------------|------------|---------------------------|-----|-----|-----|
| Profile      |           |           |            |            |            |            |            |           |              |            |                           |     |     |     |
| SG 82/20/15  | 20        | 15        | 85         | 190        | 5          | 5          | 5          | 65        | 20 (+10/-10) | -          | 50                        | 600 | 100 | 100 |
| SG 82/30/15  | 30        | 15        | 95         | 200        | 5          | 5          | 5          | 65        | 20 (+10/-10) | -          | 50                        | 600 | 100 | 100 |
| SG 82/50/15  | 50        | 15        | 115        | 220        | 5          | 5          | 5          | 65        | 20 (+10/-10) | -          | 50                        | 600 | 100 | 100 |
| SG 82/80/19  | 80        | 19        | 155        | 260        | 5          | 6          | 8          | 70        | 20 (+10/-10) | -          | 50                        | 600 | 100 | 100 |
| SG 82/100/21 | 100       | 21        | 175        | 280        | 5          | 8          | 8          | 70        | 20 (+10/-10) | -          | 50                        | 600 | 100 | 100 |