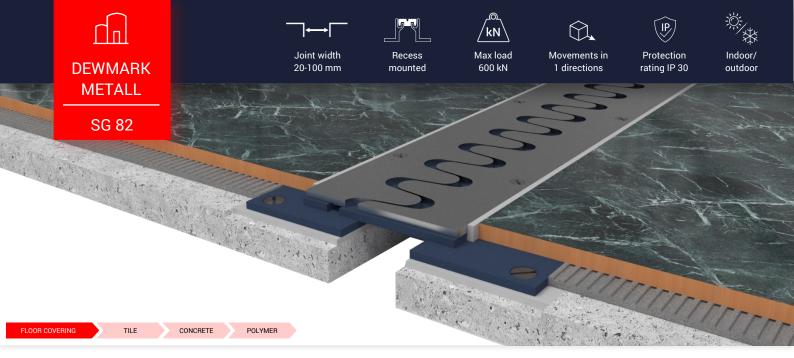

## Technical data MATERIAL Steel S235 LENGTH 2.96 meters STANDARD COLOR (RAL) 7035

|              | A<br>(mm) | H<br>(mm) | Bw<br>(mm) | Bp<br>(mm) | Ha<br>(mm) | Hb<br>(mm) | Hc<br>(mm) | C<br>(mm) | Mx<br>(mm)   | My<br>(mm) | Load bearing capacity, kN |     |     |     |
|--------------|-----------|-----------|------------|------------|------------|------------|------------|-----------|--------------|------------|---------------------------|-----|-----|-----|
| Profile      |           |           |            |            |            |            |            |           |              |            |                           |     |     |     |
| SG 82/20/15  | 20        | 15        | 85         | 190        | 5          | 5          | 5          | 65        | 20 (+10/-10) | -          | 50                        | 600 | 100 | 100 |
| SG 82/30/15  | 30        | 15        | 95         | 200        | 5          | 5          | 5          | 65        | 20 (+10/-10) | -          | 50                        | 600 | 100 | 100 |
| SG 82/50/15  | 50        | 15        | 115        | 220        | 5          | 5          | 5          | 65        | 20 (+10/-10) | -          | 50                        | 600 | 100 | 100 |
| SG 82/80/19  | 80        | 19        | 155        | 260        | 5          | 6          | 8          | 70        | 20 (+10/-10) | -          | 50                        | 600 | 100 | 100 |
| SG 82/100/21 | 100       | 21        | 175        | 280        | 5          | 8          | 8          | 70        | 20 (+10/-10) | -          | 50                        | 600 | 100 | 100 |