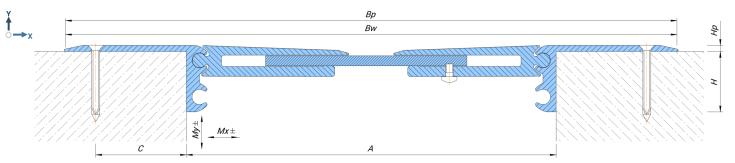

| Profile     | A (mm) | Bw (mm) | Bp (mm) | H (mm) | Hp (mm) | C (mm) | <b>Mx</b> (mm) | My (mm)      | Load bearing capacity, kN |     |    |                 |
|-------------|--------|---------|---------|--------|---------|--------|----------------|--------------|---------------------------|-----|----|-----------------|
|             |        |         |         |        |         |        |                |              |                           |     |    |                 |
| SV 46/290/N | 290    | 484     | 484     | 48     | 5       | 72     | 70 (+35/-35)   | 70 (+35/-35) | 50                        | 100 | 70 | 10 <sup>1</sup> |

<sup>&</sup>lt;sup>1</sup> Not for permanent use (requires coordination)