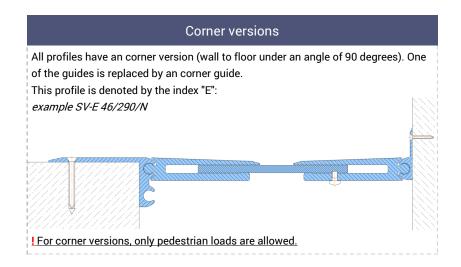

C (mm) | <b>Mx</b> (mm) | My (mm)      | Load bearing capacity, kN |     |    |                 |
|-------------|--------|---------|---------|--------|---------|--------|----------------|--------------|---------------------------|-----|----|-----------------|
|             |        |         |         |        |         |        |                |              |                           |     |    |                 |
| SV 46/290/N | 290    | 484     | 484     | 48     | 5       | 72     | 70 (+35/-35)   | 70 (+35/-35) | 50                        | 100 | 70 | 10 <sup>1</sup> |

<sup>&</sup>lt;sup>1</sup> Not for permanent use (requires coordination)

## Technical data MATERIAL Aluminium EN AW 6060T6 LENGTH 3 meters STANDARD COLOR silvery white

## On request

Protective anodizing profile