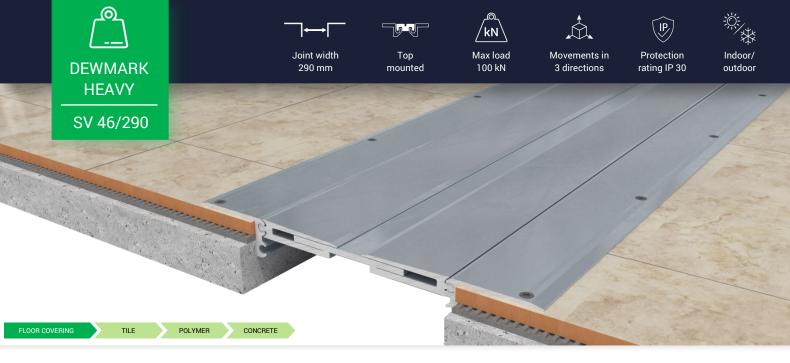

## Technical data MATERIAL Aluminium EN AW 6060T6 LENGTH 3 meters STANDARD COLOR silvery white

## On request

Protective anodizing profile