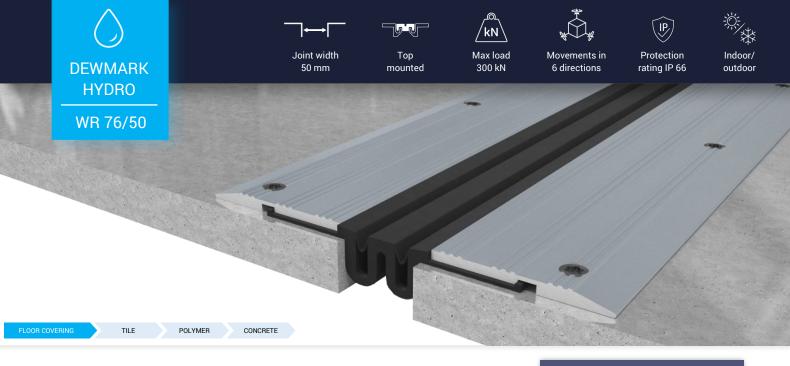

## Technical data MATERIAL Profile: aluminium EN AW 6060T6 Insert: PVC-P (oil and petrol resistant) LENGTH Profile: 3 meters Insert: 20 meters STANDARD COLOR OF INSERT (RAL) 9005

| Profile  | A (mm) | Bw (mm) | Bp (mm) | C (mm) | H (mm) | <b>Hp</b> (mm) | <b>Mx</b> (mm) | <b>My</b> (mm) | Load bearing capacity, kN |     |    |   |
|----------|--------|---------|---------|--------|--------|----------------|----------------|----------------|---------------------------|-----|----|---|
|          |        |         |         |        |        |                |                |                |                           |     |    |   |
| WR 76/50 | 50     | 260     | 260     | 75     | 20     | 8              | 35 (+20/-15)   | 20 (+10/-10)   | 50                        | 300 | 70 | - |