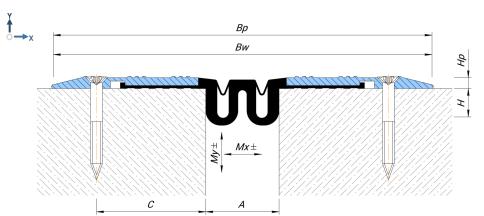

## Technical data MATERIAL Profile: aluminium EN AW 6060T6 Insert: PVC-P (oil and petrol resistant) LENGTH Profile: 3 meters Insert: 20 meters STANDARD COLOR OF INSERT (RAL) 9005

| Profile  | A (mm) | Bw (mm) | Bp (mm) | C (mm) | H (mm) | <b>Hp</b> (mm) | <b>Mx</b> (mm) | <b>My</b> (mm) | Load bearing capacity, kN |     |    |   |
|----------|--------|---------|---------|--------|--------|----------------|----------------|----------------|---------------------------|-----|----|---|
|          |        |         |         |        |        |                |                |                |                           |     |    |   |
| WR 76/50 | 50     | 260     | 260     | 75     | 20     | 8              | 35 (+20/-15)   | 20 (+10/-10)   | 50                        | 300 | 70 | - |